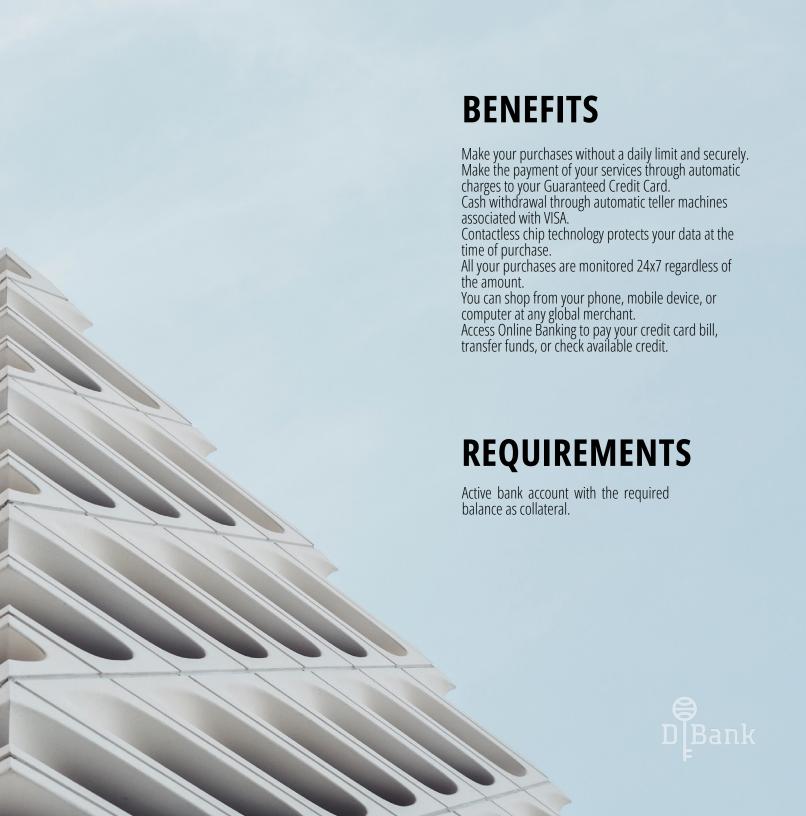

# WE ARE YOUR FINANCIAL ALLY

DWhite Credit Cards are designed to facilitate everyday transactions and make international payments conveniently, quickly, and securely.

The DWhite Credit Card is accepted at over 24 million stores and over 800,000 ATMs affiliated with the VISA system. The DWhite Credit Card is a secured credit card that helps establish your credit history. Your maximum credit limit is determined by the security deposit amount, income, and ability to repay the established credit line.

#### 1. What is a Secured Credit Card?

Secured credit cards are those financing products intended for people who want to demonstrate that they are responsible for a loan since an amount is requested as a guarantee to obtain it, to provide security to the institution.

#### 2. How does the Secured Credit Card work?

A guarantee deposit is established by the user/customer. It will remain a backup if the customer does not complete the total payment of the amount spent during the billing period of the credit card. There is no financing plan from the Bank.

## 3. What is the credit line limit of the Credit Card?

Your credit line is a percentage of your deposit, usually from 50 to 100 percent. In the case of DBank, your line of credit would be between 90% and 95% of the escrow deposit.